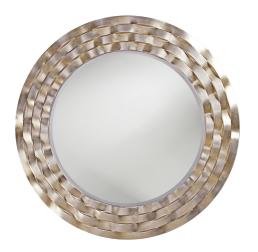

## Contemporary

The Cartier Mirror features a round frame that is characterized by rows of wavy bars. The ripple effect that it creates gives the appearance of a basket weave design. The frame is then finished in a champagne silver. The Cartier Mirror is a perfect accent piece for an entryway, bathroom, bedroom or any room in your home. D-rings are affixed to the back of the mirror so it is ready to hang right out of the box! The mirrored glass on this piece has a bevel adding to its beauty and style.