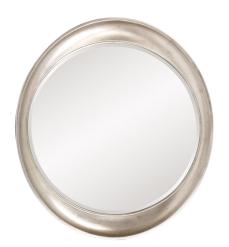

## Contemporary

Our Ellipse Mirror is the epitome of sleek, Contemporary style. Its simple oval shape is fashioned from a resin frame. It is finished in a burnished silver leaf. The Ellipse Mirror is a perfect accent piece for an entryway, bathroom, bedroom or any room in your home. D-rings are affixed to the back of the mirror so it is ready to hang right out of the box in either a horizontal or vertical orientation! The mirrored glass on this piece is beveled adding to its beauty and style.

## **Specifications**

Material Polyurethane Finish Silver Leaf Outer Dimensions 35" x 39" x 3" Inner Dimensions 32" Diameter Package Dimensions 44 x 40 x 6 Country of Origin CHINA

https://www.mdcwall.com/go/sku/MHE8183