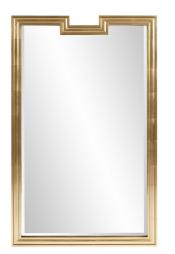

## Contemporary MHE81828 – Danube Gold Mirror

#### Contemporary

The Danube Mirror is a gorgeous piece with an Art Deco flair. It features a simple rectangular wood frame with a notch cut out in the top. The entire piece is then finished in a bright gold finish that accentuates the pure brilliance of this piece. The simplicity of this piece allows it to fit right in to any style from Contemporary to Traditional. Drings are affixed to the back of the mirror so it is ready to hang right out of the box.