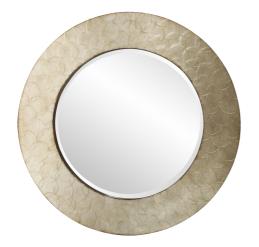

## Contemporary

Our Camelot Mirror is an interesting piece featuring a round wood frame characterized by a scaled textured metal overlay. The entire piece is then finished a mottled champagne silver with tones of bronze giving the color and texture an intense depth. The Camelot Mirror is a perfect accent piece for an entryway, bathroom, bedroom or any room in your home. D-rings are affixed to the back of the mirror so it is ready to hang right out of the box! The mirrored glass on this piece is beveled adding to its beauty and style.

## Specifications

Material Wood Finish Champagne Silver with Bronze Accents Outer Dimensions 36" Diameter x 1.1/2" Inner Dimensions 24" Diameter Package Dimensions 41 x 41 x 4 Country of Origin CHINA

https://www.mdcwall.com/go/sku/MHE8181