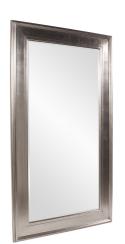

## Contemporary

The large, stately frame is made from wood and is accented with grooves for added depth and character. It is then finished in a bright, silver leaf. For more added detail the mirror features a one inch bevel. Its Contemporary style makes this mirror a favorite for bringing some edge to your decor. This simple yet stunning piece would be a great addition to any room. It will make quite a statement with its 85 inch height and three inch depth.

## **Specifications**

Material Wood Finish Silver Leaf Outer Dimensions 49" x 85" x 3" Inner Dimensions 35" x 71" Package Dimensions 90 x 55 x 6 Country of Origin CHINA

https://www.mdcwall.com/go/sku/MHE8178