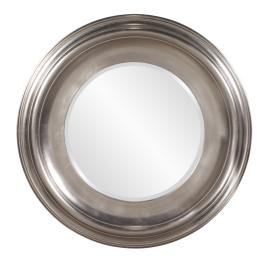

## Contemporary

The Christian Mirror features a Bright Silver Leaf finish. The round frame is made from wood and is accented with grooves for added depth and character. For more added detail the mirror features a one inch bevel. Its Contemporary style makes this mirror a favorite for bringing some edge to your decor. This simple yet stunning piece would be a great addition to any room. It will make quite a statement with its 39 inch diameter and three inch depth.

## Specifications

Material Wood Finish Silver Leaf Outer Dimensions 39" Diameter x 3" Inner Dimensions 24" Diameter Package Dimensions 42 x 42 x 6 Country of Origin CHINA

https://www.mdcwall.com/go/sku/MHE8177