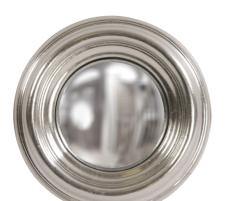

## Contemporary

The Sylvia Mirror is a simple mirror, but big on style. It features a deep concave round grooved frame. It is finished in a shiny metallic silver. What really makes this piece remarkable is the convex mirror which makes for the most interesting reflections. On its own or in multiples the Sylvia Mirror is a perfect accent piece for an entryway, bathroom, bedroom or any room in your home. D-rings are affixed to the back of the mirror so it is ready to hang right out of the box!