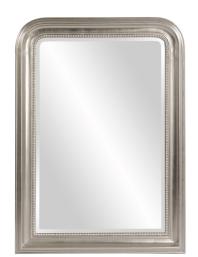

## Contemporary

The Sterling Mirror features a bright metallic silver finish. The arched frame is made from wood and is accented with grooves for added depth and character. For more added detail the mirror features a one inch bevel. Its Transitional style makes this mirror a favorite for bringing some flair to your decor. This simple yet stunning piece would be a great addition to any room. It is a perfect focal point for an entryway, bathroom, bedroom or any room in your home. D-rings are affixed to the back of the mirror so it is ready to hang right out of the box! Also available in an oval shape.

## **Specifications**

Material Wood Finish Bright Silver Outer Dimensions 30" x 41.3/4" x 1.1/2" Inner Dimensions 23" x 34.1/2" Package Dimensions 47 x 35 x 5 Country of Origin CHINA

https://www.mdcwall.com/go/sku/MHE8175