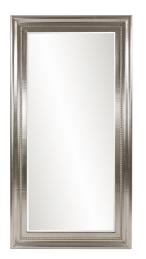

## Contemporary MHE8173 – Marla Mirror

#### Contemporary

The large, stately frame is made from wood and is accented with a beaded trim for added depth and character. It is then finished in a bright, silver leaf. Its Contemporary style makes this mirror a favorite for bringing a simple sophistication to your decor. D-rings are affixed to the back of the mirror so it is ready to hang right out of the box! The Marla Mirror can be hung in a horizontal or vertical orientation. It also comes with special security hardware to secure the piece when using as a floor mirror. Make any room appear instantly brighter and larger simply by adding this mirror to the mix.

#### Specifications

Material Wood Finish Bright Silver Leaf Outer Dimensions 43" x 81" x 2.1/2" Inner Dimensions 31" x 69" Package Dimensions 88 x 51 x 6 Country of Origin CHINA

https://www.mdcwall.com/go/sku/MHE8173