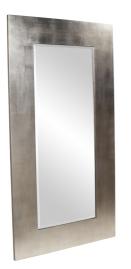

## Contemporary MHE8172 – Sonic Mirror

#### Contemporary

The large, stately frame is made from wood. It is simple, sleek and sophisticated. The frame is then finished in a bright, brushed silver leaf. For more added detail the mirror features a one inch bevel. Its Contemporary style makes this mirror a favorite for bringing some edge to your decor. This simple yet stunning piece would be a great addition to any room. Instantly make any room appear brighter and larger by adding the Sonic Floor Mirror to it. D-rings are affixed to the back of the mirror so it is ready to hang right out of the box in either a horizontal or vertical orientation!

#### Specifications

Material Wood Finish Silver Leaf Outer Dimensions 38" x 72" x 1" Inner Dimensions 22" x 56" Package Dimensions 78 x 44 x 4 Country of Origin CHINA

https://www.mdcwall.com/go/sku/MHE8172