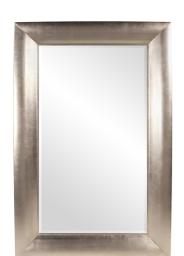

## Contemporary

All be it a simple frame, the Barron Mirror is anything but quaint. It will command any room with its large rectangular frame. It is finished in a warm silver leaf. The mirror is beveled adding to its style and beauty. It is a perfect focal point for an entryway, bathroom, bedroom or any room in your home. D-rings are affixed to the back of the mirror so it is ready to hang right out of the box! The Barron Mirror can be hung in a horizontal or vertical orientation. It also comes with special security hardware to secure the piece when using as a floor mirror. Make any room appear instantly brighter and larger simply by adding this mirror to the mix.

## **Specifications**

Material Wood Finish Silver Leaf Outer Dimensions 52" x 80" x 3" Inner Dimensions 36"x 64" Package Dimensions 84 x 56 x 5 Country of Origin CHINA

https://www.mdcwall.com/go/sku/MHE8169