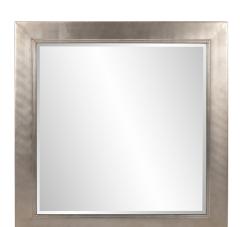

## Contemporary

The Millennium Mirror is a simple yet striking piece. It features a square wood frame finished in a sleek brushed silver leaf. The mirror is beveled adding to its style and beauty. It is a perfect focal point for an entryway, bathroom, bedroom or any room in your home. D-rings are affixed to the back of the mirror so it is ready to hang right out of the box! The Millennium Mirror can be hung in a square or diamond orientation. It is also available in a rectangle

## **Specifications**

Material Wood Finish Silver Leaf Outer Dimensions 40" x 40" x 1.1/2" Inner Dimensions 33" x 33" Package Dimensions 45 x 45 x 5 Country of Origin CHINA

https://www.mdcwall.com/go/sku/MHE8168