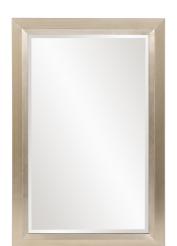

## Contemporary MHE8167 – Avery Mirror

## Contemporary

Our Avery Mirror features a simple rectangular frame made of wood. It is then finished in a champagne silver leaf with a brushed texture. It is a perfect focal point for an entryway, bathroom, bedroom or any room in your home. D-rings are affixed to the back of the mirror so it is ready to hang right out of the box in either a vertical or horizontal orientation! The mirror has a bevel adding to its style and beauty.

## **Specifications**

Material Wood Finish Champagne Silver Outer Dimensions 28" x 42" x 2" Inner Dimensions 22" x 36" Package Dimensions 47 x 33 x 5 Country of Origin CHINA

https://www.mdcwall.com/go/sku/MHE8167