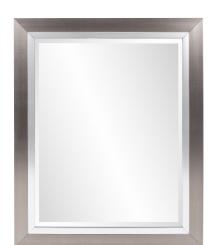

## Contemporary MHE8163 – Chicago Mirror

## Contemporary

Our Chicago Mirror is a simple, yet elegant piece with a sleek rectangular frame. The piece is then finished in a brushed silver leaf and trimmed with a bright silver inset. It is a perfect focal point for an entryway, bathroom, bedroom or any room in your home. D-rings are affixed to the back of the mirror so it is ready to hang right out of the box! The mirrored glass on this piece has a bevel adding to its beauty and style. The Chicago Mirror can be hung vertically or horizontally. Additional sizes available