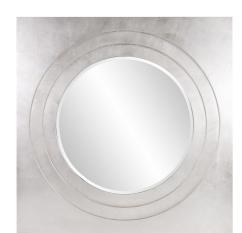

## Contemporary

This oversized square mirror certainly hits the target...Bullseye! Our Antor Mirror features a large square frame with a round stepped design that surrounds a round mirror. It is finished in a brushed silver leaf enhancing the mirror's contemporary look and feel. D rings affixed to the back of the mirror make it so the piece is ready to hang right out of the box.

## Specifications

Material Wood Finish Bright silver leaf Outer Dimensions 50" x 50" x 1.1/2" Inner Dimensions 32" diameter Package Dimensions 56 x 57 x 5 Country of Origin CHINA

https://www.mdcwall.com/go/sku/MHE8159