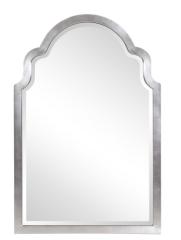

## Contemporary MHE8156 – Sultan Mirror

#### Contemporary

The Sultan Mirror is a gorgeous piece. The wood frame is shaped like a fancy arch way. It is then finished in a lovely bright silver leaf. It is a perfect focal point for an entryway, bathroom, bedroom or any room in your home. D-rings are affixed to the back of the mirror so it is ready to hang right out of the box! The mirror on this piece is beveled adding to its style and beauty.

#### Specifications

Material Wood Finish Bright Silver Outer Dimensions 24" x 36" x 1" Inner Dimensions 21.1/2" x 33.1/2" Package Dimensions 29 x 41 x 4 Country of Origin CHINA

https://www.mdcwall.com/go/sku/MHE8156