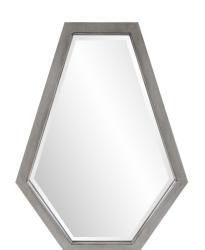

## Industrial MHE8151 – Deacon Mirror

## Industrial

Our Deacon Mirror is the perfect study in geometry. It features an elongated hexagonal frame. The simple design features a brushed pewter finish that is highlighted by black brushed accents. The central mirror of the frame has a bevel, enhancing its overall look. Drings are affixed to the back of the frame so that the mirror is ready to hang right out of the box!