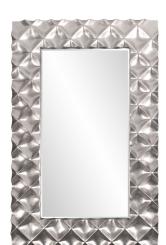

## Contemporary

Our Krystal Mirror is a piece of dramatic beauty. Its huge stature makes it perfect as a floor mirror, however it does come affixed with D rings so it can be hung on the wall. The large rectangular frame features an exaggerated honeycomb texture. It is then finished in a bright silver leaf. Instantly make any room larger simply by adding this mirror to it. This stunning piece would be a great addition to any room.

## **Specifications**

Material Polyurethane Finish Silver Leaf Outer Dimensions 53" x 83" x 3" Inner Dimensions 34" x 63" Package Dimensions 86 x 58 x 5 Country of Origin CHINA

https://www.mdcwall.com/go/sku/MHE8149