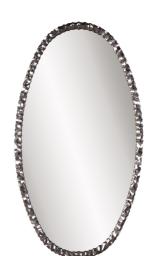

## Contemporary MHE8147 – Memphis Mirror

## Contemporary

Our Memphis Mirror is a striking piece featuring an oval frame characterized by a wrinkled ripple texture. The texture and movement of the piece is exaggerated by its bright nickel plating applied with an electrostatic technique. It is a perfect focal point for an entryway, bathroom, bedroom or any room in your home. D-rings are affixed to the back of the mirror so it is ready to hang right out of the box! The mirrored glass on this piece is NOT beveled. Also available in a round shape.

## **Specifications**

Material Polyurethane Finish Bright Nickel Outer Dimensions 36" x 66" x 2" Inner Dimensions 33" x 63" Package Dimensions 70 x 41 x 4 Country of Origin CHINA

https://www.mdcwall.com/go/sku/MHE8147