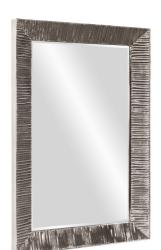

## Contemporary

The Tennessee Mirror is a striking piece. Its rectangular frame is textured with ridges that add an amazing movement and style to the mirror. It is finished in an electrostatic bright nickel plating. It is a perfect focal point for an entryway, bathroom, bedroom or any room in your home. D-rings are affixed to the back of the mirror so it is ready to hang right out of the box! The mirrored glass on this piece has a bevel adding to its beauty and style. The Tennessee Mirror can be hung vertically or horizontally.