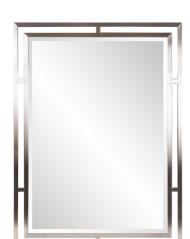

## Contemporary MHE8145 – Trenton Mirror

## Contemporary

Our Trenton Mirror is an interesting piece featuring a rectangular stainless steel frame formed into intriguing designs of parallel lines to create dimension & style. It is finished with a brushed silver nickel. D rings affixed to the back of the mirror make it so the piece is ready to hang right out of the box in either a horizontal or vertical orientation.

## **Specifications**

Material Stainless Steel Finish Nickel Outer Dimensions 30" x 40" x 1" Inner Dimensions 25" x 33" Package Dimensions 46 x 36 x 4 Country of Origin CHINA

https://www.mdcwall.com/go/sku/MHE8145