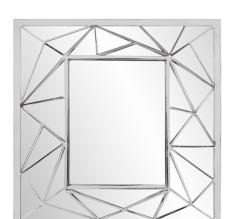

## Contemporary

Our Mirax Mirror is an interesting piece featuring a square stainless steel frame formed into intriguing designs of parallel & intersecting lines to create dimension & style. The design of this angular frame makes for the most intriguing reflections. It is finished with a metallic polished silver nickel. D rings affixed to the back of the mirror make it so the piece is ready to hang right out of the box in either a horizontal or vertical orientation. Also available in a rectangular shape.

## **Specifications**

Material Stainless Steel Finish Silver Outer Dimensions 23.1/2" x 23.1/2" x 2" Inner Dimensions 10.3/4" x 14" Package Dimensions 27 x 27 x 5 Country of Origin CHINA

https://www.mdcwall.com/go/sku/MHE8143