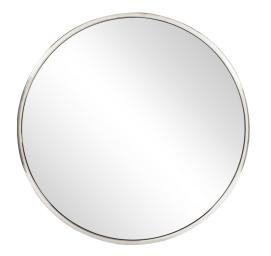

## Contemporary

Our Simone Mirror is a simple yet undeniably stunning! It features a round shape with a thin stainless steel frame. It is a perfect focal point for an entryway, bathroom, bedroom or any room in your home. D-rings are affixed to the back of the mirror so it is ready to hang right out of the box!

## Specifications

Material Stainless Steel Finish Stainless Steel Outer Dimensions 36" Diameter x 3/4" Inner Dimensions 34" Diameter Package Dimensions 41 x 41 x 5 Country of Origin CHINA

https://www.mdcwall.com/go/sku/MHE8140