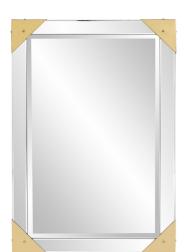

## Contemporary

The Skylar Mirror is a Contemporary piece featuring a frame composed of clear mirrored panels that surround the central mirror. Each corner is adorned with a gold metal corner. It is a perfect focal point for an entryway, bathroom, bedroom or any room in your home. D-rings are affixed to the back of the mirror so it is ready to hang right out of the box! Each mirrored tile on this piece has a bevel adding to its beauty and style. The Skylar Mirror can be hung vertically or horizontally.