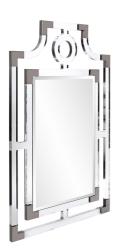

## Contemporary MHE8138 - Phoebe Mirror

## Contemporary

Achieve a level of high elegance with our Phoebe Mirror. It features an ornately styled clear acrylic frame accented with black nickel stainless steel corners. The mirrored glass of the piece is beveled adding to its overall beauty. A "Z" bar is affixed to the back of the frame so that you can safely hang it on your wall.

## **Specifications**

Material Acrylic & Stainless Steel Finish Clear Outer Dimensions 29.3/4" x 46" x 1" Inner Dimensions 19" x 29" Package Dimensions 47 x 32 x 5 Country of Origin CHINA

https://www.mdcwall.com/go/sku/MHE8138