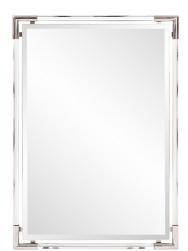

## Mirrors

The simplistic style of the Elsie Mirror is crystal clear! The rectangular mirror is bordered by a clear acrylic frame accented with polished silver stainless steel corners. "D" Rings are affixed to the back of the mirror making it ready to hang right out of the box in either a vertical or horizontal orientation.

## **Specifications**

Material Acrylic & Stainless Steel Finish Clear Acrylic with Stainless Steel Accents Outer Dimensions 26.1/2" x 38.1/2" x 1.1/2" Inner Dimensions 23.1/2" x 35.1/2" Package Dimensions 44 x 32 x 4 Country of Origin CHINA