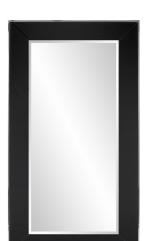

## Contemporary

Our Devon Mirror is a striking piece. It features a large rectangular frame of black glass! It is then trimmed inside and out with a stainless steel border. The Devon Mirror is a perfect accent piece for an entryway, bathroom, bedroom or any room in your home. D-rings are affixed to the back of the mirror so it is ready to hang right out of the box in either a horizontal or vertical orientation! The mirrored glass on this piece is beveled adding to its beauty and style. It is also available in white.

## **Specifications**

Material Glass & Stainless Steel Finish Black Mirror Outer Dimensions 40" x 71" x 2" Inner Dimensions 28" x 58" Package Dimensions 45 x 75 x 5 Country of Origin CHINA

https://www.mdcwall.com/go/sku/MHE8133