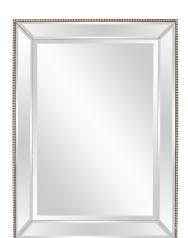

## Contemporary

Our Roberto Mirror has stunning classic beauty and sophisticated style. It is rectangular in shape and features a mirrored frame that is outlined with a bronze beaded trim. It is a perfect focal point for an entryway, bathroom, bedroom or any room in your home. D-rings are affixed to the back of the mirror so it is ready to hang right out of the box in either a horizontal or vertical orientation! The glass is beveled adding to its style and beauty.