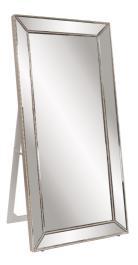

## Contemporary MHE8125 – Titus Mirror

#### Contemporary

Our Titus Mirror is a great piece for a dressing room or in the corner of a sitting room. It has an easel back so it can stand all on its own. It features a simple yet sleek, rectangular mirrored frame. It is then trimmed in a silver leaf beaded border. Perfect for any look from modern to traditional. Make any room brighter and appear larger simply by adding this oversized floor mirror to the mix!