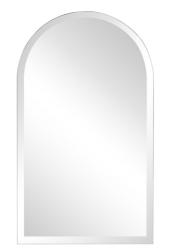

## Contemporary MHE8121 – Frameless Arched Mirror

#### Contemporary

This piece is all mirror. No frame, no decoration, no finishes. Just its simple, beautiful self. It is an elongated rectangle with an arched top. Alone or in multiples, the Frameless Arched Mirror is a perfect accent piece for an entryway, bathroom, bedroom or any room in your home. D-rings are affixed to the back of the mirror so it is ready to hang right out of the box! Other frameless sizes and shapes are available.

#### Specifications

Material Glass Finish Mirrored Outer Dimensions 19" x 32" x 1" Package Dimensions 37 x 24 x 5 Country of Origin CHINA

https://www.mdcwall.com/go/sku/MHE8121