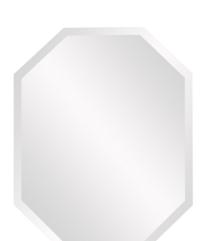

## Contemporary

This piece is all mirror. No frame, no decoration, no finishes. Just its simple, beautiful self. It is an elongated octagon with a simple beveled edge. Alone or in multiples, the Frameless Mirror is a perfect accent piece for an entryway, bathroom, bedroom or any room in your home. D-rings are affixed to the back of the mirror so it is ready to hang right out of the box in either a horizontal or vertical orientation! Other frameless sizes and shapes are available.

## **Specifications**

Material Glass Finish Mirrored Outer Dimensions 22" x 28" x 3/8" Inner Dimensions 22" x 28" Package Dimensions 28 x 34 x 7 Country of Origin CHINA

https://www.mdcwall.com/go/sku/MHE8116