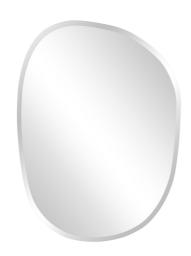

## Contemporary MHE8113 – Frameless Asymmetrical Mirror

## Contemporary

This piece is all mirror. No frame, no decoration, no finishes. Just its simple, beautiful self. It is an oblong, asymmetrical rectangle. Alone or in multiples, the Frameless Arched Mirror is a perfect accent piece for an entryway, bathroom, bedroom or any room in your home. D-rings are affixed to the back of the mirror so it is ready to hang right out of the box! Other frameless sizes and shapes are available.

## **Specifications**

Material Glass Finish Mirrored Outer Dimensions 18" x 24" x 3/8" Inner Dimensions 18" x 24" Package Dimensions 29 x 23 x 5 Country of Origin CHINA

https://www.mdcwall.com/go/sku/MHE8113