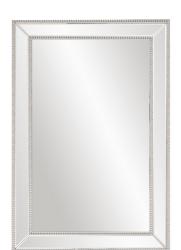

## Contemporary

Our Gemma Mirror has stunning classic beauty and sophisticated style. It is rectangular in shape and features a mirrored frame that is outlined with a glass beaded trim. It is a perfect focal point for an entryway, bathroom, bedroom or any room in your home. D-rings are affixed to the back of the mirror so it is ready to hang right out of the box in either a horizontal or vertical orientation! The glass is beveled adding to its style and beauty. Also available in a larger size.

## **Specifications**

Material Glass & Wood Finish Beaded Glass Trim Outer Dimensions 31.1/2" x 47.1/4" x 1.3/4" Inner Dimensions 23.1/2" x 39" Package Dimensions 53 x 38 x 5 Country of Origin CHINA

https://www.mdcwall.com/go/sku/MHE8109