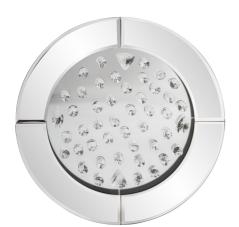

## Contemporary

The Nina Mirror is a dazzling piece because it... well... dazzles! The entire small round piece is mirrored; frame and all. The main glass is then accented with glass crystal gems that offer the most amazing displays of light and reflection that create a work of functional art. On its own or in multiples, the Nina Mirror is a perfect accent piece for an entryway, bathroom, bedroom or any room in your home. D-rings are affixed to the back of the mirror so it is ready to hang right out of the box! The mirrored frame on this piece has a small bevel adding to its beauty and style