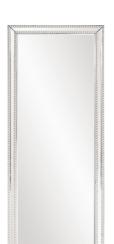

## Contemporary

Our Gemma Mirror has stunning classic beauty and sophisticated style. It is rectangular in shape and features a mirrored frame that is outlined with a glass beaded trim. It is a perfect focal point for an entryway, bathroom, bedroom or any room in your home. D-rings are affixed to the back of the mirror so it is ready to hang right out of the box in either a horizontal or vertical orientation! The glass is beveled adding to its style and beauty. Also available in a smaller size.

## **Specifications**

Material Glass & Wood Finish Beaded Glass Trim Outer Dimensions 23.3/4" x 63" x 2" Inner Dimensions 19" x 58.1/2" Package Dimensions 69 x 29 x 4 Country of Origin CHINA

https://www.mdcwall.com/go/sku/MHE8104