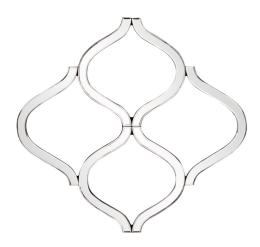

## Contemporary

The Lattice Mirror is a dazzling piece of curved, geometric shaped mirrored functional art. The piece is made up of a network of interlocking mirrored curvy shapes creating a lovely open work, lattice design. On its own or in multiples, the Lattice Mirror is a perfect accent piece for an entryway, bathroom, bedroom or any room in your home. D-rings are affixed to the back of the mirror so it is ready to hang right out of the box in a square or diamond orientation! Each mirrored panel on this piece has a small bevel adding to its beauty and style.

## Specifications

Material Glass & Wood Finish Mirrored Outer Dimensions 27" x 29" x 1" Package Dimensions 29 x 28 x 3 Country of Origin CHINA

https://www.mdcwall.com/go/sku/MHE8103