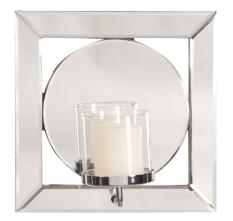

## Contemporary

The Lula Mirror features a square mirrored frame set around a round mirror. The mirrored frame on this piece has a small bevel offering the most amazing displays of light and reflection. But that's not all! It also features a chrome candle holder fitted with a glass hurricane. It fits up to a 4" pillar candle (not included) On its own or in multiples, the Lula Mirror is a perfect accent piece for an entryway, bathroom, bedroom or any room in your home. D-rings are affixed to the back of the mirror so it is ready to hang right out of the box! Also available without the candle holder, 99074.

## Specifications

Material Glass & Wood Finish Mirrored Outer Dimensions 12" x 12" x 6.1/2" Inner Dimensions 8.1/2" Diameter Package Dimensions 20 x 14 x 7 Country of Origin CHINA

https://www.mdcwall.com/go/sku/MHE8101