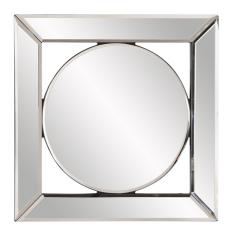

## Contemporary

The Lula Mirror features a square mirrored frame set around a round mirror. The mirrored frame on this piece has a small bevel offering the most amazing displays of light and reflection. On its own or in multiples, the Lula Mirror is a perfect accent piece for an entryway, bathroom, bedroom or any room in your home. D-rings are affixed to the back of the mirror so it is ready to hang right out of the box! Also available as a sconce with a candle holder, 99073.

## **Specifications**

Material Glass & Wood Finish Mirrored Outer Dimensions 12" x 12" x 5/8" Inner Dimensions 8.1/2" Diameter Package Dimensions 16 x 16 x 3 Country of Origin CHINA

https://www.mdcwall.com/go/sku/MHE8100