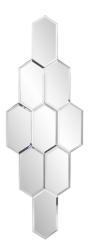

## Contemporary

Our Skylar Mirror is the perfect example of functional art. It features a diamond shaped mirror that is made up of elongated hexagon mirrored tiles. The versatility of the piece allows it to work well on its own or grouped in multiples. D-rings are affixed to the back of the frame so that the mirror is ready to hang right out of the box!

## **Specifications**

Material Wood & Glass Finish Mirrored Outer Dimensions 9" x 26" x 5/8" Inner Dimensions 3" x 6" each hexagon Package Dimensions 30 x 13 x 4 Country of Origin CHINA

https://www.mdcwall.com/go/sku/MHE8099