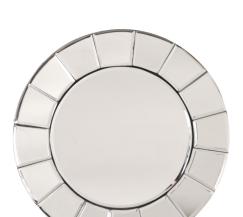

## Contemporary

The Dina Mirror is a small piece, but packs a huge design punch. It features a round frame composed of mirrored tiles mirrored frame, with a flower effect that captures the light and makes the most amazing reflections. On its own or in multiples, the Dina Mirror is a perfect functional art piece for an entryway, bathroom, bedroom or any room in your home. D-rings are affixed to the back of the mirror so it is ready to hang right out of the box! The mirrored panels of this piece are beveled adding to its style and beauty.