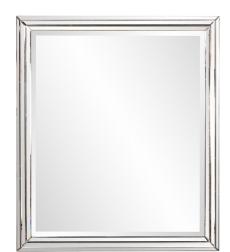

## Mirrors

Our Omni Mirror is a stunning piece. It has a large rectangular frame made up of multi faceted mirrored bars. Each mirrored panel on the piece is beveled making for the most dazzling displays of light and reflections. The Omni Mirror is a perfect accent piece for an entryway, bathroom, bedroom or any room in your home. D-rings are affixed to the back of the mirror so it is ready to hang right out of the box in either a horizontal or vertical orientation!

## **Specifications**

Material Glass Finish Mirror Outer Dimensions 42" x 48" x 1.1/2" Inner Dimensions 36" x 42" Package Dimensions 52 x 47 x 4 Country of Origin CHINA

https://www.mdcwall.com/go/sku/MHE8084