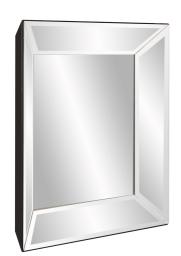

## Mirrors MHE8079 – Vogue Mirror

## Mirrors

This striking piece features square mirrored frame that is pitched, flaring away from the wall. Each mirrored section is beveled adding to its style and beauty. It is a perfect focal point for an entryway, bathroom, bedroom or any room in your home. D-rings are affixed to the back of the mirror so it is ready to hang right out of the box! The Vogue Mirror can be hung as a square or diamond.