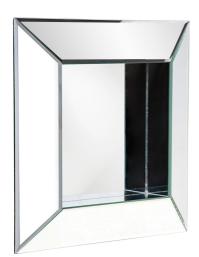

## Contemporary

This Contemporary mirror is styled like a square shadow box composed of mitered mirrored panels. The entire piece is mirrored; frame and all. All those mirrors and angles offer the most amazing displays of light and reflection. On its own or in multiples, the Amalfi Mirror is a perfect accent piece for an entryway, bathroom, bedroom or any room in your home. D-rings are affixed to the back of the mirror so it is ready to hang right out of the box! The mirrored frame on this piece has a small bevel adding to its beauty and style.

## **Specifications**

Material Glass & Wood Finish Mirror Outer Dimensions 20" x 20" x 3.3/4" Inner Dimensions 11" x 11" Package Dimensions 25 x 6 x 25 Country of Origin CHINA

https://www.mdcwall.com/go/sku/MHE8076