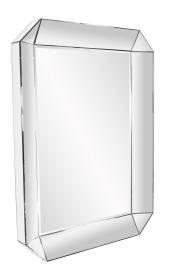

## Contemporary MHE8073 – Sybil Mirror

#### Contemporary

The Sybil Mirror is a grand piece. Topping out at 54" x 72" it commands any room that it is in. The concaved frame is octagonal in shape and is mirrored offering the most amazing reflections of light and color. Each mirrored panel has a small bevel adding to its style and beauty. It is a perfect focal point for an entryway, dining room, bedroom or any room in your home. Make any room look instantly larger simply by adding the Sybil Mirror to its design.