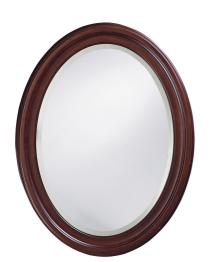

## Coastal & Farmhouse

The George Mirror features a rich chocolate brown lacquer finish. The oval frame is made from wood and is accented with grooves for added depth and character. For more added detail the mirror features a one inch bevel. Its Transitional style makes this mirror a favorite for bringing some flair to your decor. This simple yet stunning piece would be a great addition to any room. It is a perfect focal point for an entryway, bathroom, bedroom or any room in your home. D-rings are affixed to the back of the mirror so it is ready to hang right out of the box in either a horizontal or vertical orientation!

## **Specifications**

Material Wood
Finish Chocolate Brown Lacquer
Outer Dimensions 25" x 33" x 1"
Inner Dimensions 19" x 27"
Package Dimensions 38 x 30 x 4
Country of Origin CHINA

https://www.mdcwall.com/go/sku/MHE8072