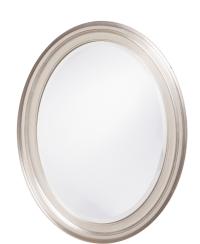

## Coastal & Farmhouse

The George Mirror features a bright silver leaf finish. The oval frame is made from wood and is accented with grooves for added depth and character. For more added detail the mirror features a one inch bevel. Its Transitional style makes this mirror a favorite for bringing some flair to your decor. This simple yet stunning piece would be a great addition to any room. It is a perfect focal point for an entryway, bathroom, bedroom or any room in your home. D-rings are affixed to the back of the mirror so it is ready to hang right out of the box in either a horizontal or vertical orientation!

## **Specifications**

Material Wood Finish Bright Silver Leaf Outer Dimensions 25" x 33" x 1" Inner Dimensions 19" x 27" Package Dimensions 38 x 30 x 4 Country of Origin CHINA

https://www.mdcwall.com/go/sku/MHE8071