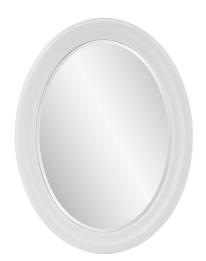

## Coastal & Farmhouse MHE8070 – George Mirror

## Coastal & Farmhouse

The George Mirror features a matte white lacquer finish. The oval frame is made from wood and is accented with grooves for added depth and character. For more added detail the mirror features a one inch bevel. Its Transitional style makes this mirror a favorite for bringing some flair to your decor. This simple yet stunning piece would be a great addition to any room. It is a perfect focal point for an entryway, bathroom, bedroom or any room in your home. D-rings are affixed to the back of the mirror so it is ready to hang right out of the box in either a horizontal or vertical orientation!

## **Specifications**

Material Wood Finish Matte White Outer Dimensions 25" x 33" x 1" Inner Dimensions 19" x 27" Package Dimensions 38 x 30 x 4 Country of Origin CHINA

https://www.mdcwall.com/go/sku/MHE8070