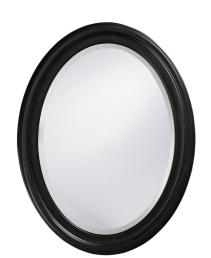

## Coastal & Farmhouse

The George Mirror features a matte black lacquer finish. The oval frame is made from wood and is accented with grooves for added depth and character. For more added detail the mirror features a one inch bevel. Its Transitional style makes this mirror a favorite for bringing some flair to your decor. This simple yet stunning piece would be a great addition to any room. It is a perfect focal point for an entryway, bathroom, bedroom or any room in your home. D-rings are affixed to the back of the mirror so it is ready to hang right out of the box in either a horizontal or vertical orientation!

## **Specifications**

Material Wood Finish Matte Black Outer Dimensions 25" x 33" x 1" Inner Dimensions 19" x 27" Package Dimensions 38 x 30 x 4 Country of Origin CHINA

https://www.mdcwall.com/go/sku/MHE8069