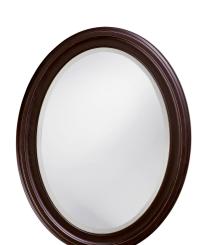

## Coastal & Farmhouse MHE8068 – George Mirror

## Coastal & Farmhouse

The George Mirror features an oil rubbed bronze finish. The oval frame is made from wood and is accented with grooves for added depth and character. For more added detail the mirror features a one inch bevel. Its Transitional style makes this mirror a favorite for bringing some flair to your decor. This simple yet stunning piece would be a great addition to any room. It is a perfect focal point for an entryway, bathroom, bedroom or any room in your home. D-rings are affixed to the back of the mirror so it is ready to hang right out of the box in either a horizontal or vertical orientation!

## **Specifications**

Material Wood Finish Oil Rubbed Bronze Outer Dimensions 25" x 33" x 1" Inner Dimensions 19" x 27" Package Dimensions 38 x 30 x 4 Country of Origin CHINA

https://www.mdcwall.com/go/sku/MHE8068