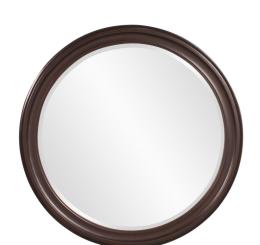

## Coastal & Farmhouse

The George Mirror features a rich chocolate brown lacquer finish. The Round frame is made from wood and is accented with grooves for added depth and character. For more added detail the mirror features a one inch bevel. Its Transitional style makes this mirror a favorite for bringing some flair to your decor. This simple yet stunning piece would be a great addition to any room. It is a perfect focal point for an entryway, bathroom, bedroom or any room in your home. D-rings are affixed to the back of the mirror so it is ready to hang right out of the box!

## **Specifications**

Material Wood Finish Wenge Brown Outer Dimensions 36" Diameter x 1" Inner Dimensions 30" Diameter Package Dimensions 42 x 41 x 4 Country of Origin CHINA

https://www.mdcwall.com/go/sku/MHE8067